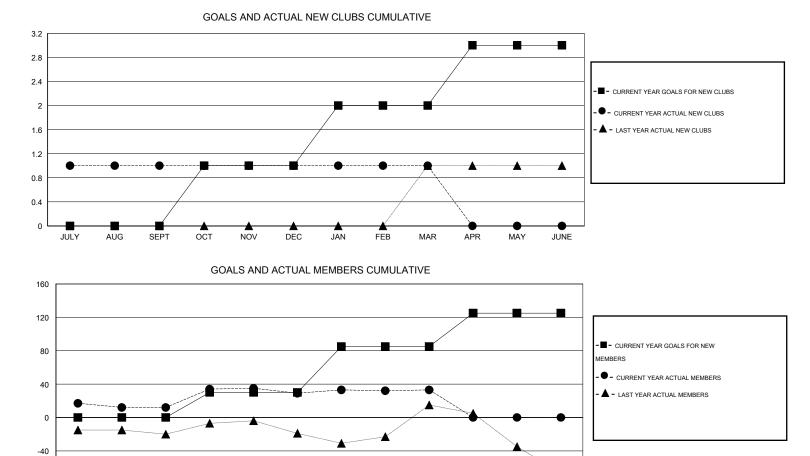

## LOCATION TURKEY

| -                     |                  | Clubs     |                  |                  | Members               |                    |                                     |                    |                  |  |
|-----------------------|------------------|-----------|------------------|------------------|-----------------------|--------------------|-------------------------------------|--------------------|------------------|--|
| RESULTS FOR 2014-2015 |                  |           |                  |                  | RESULTS FOR 2014-2015 |                    |                                     |                    |                  |  |
| QUARTER               | NEW CLUB<br>GOAL | NEW CLUBS | DROPPED<br>CLUBS | NET<br>GAIN/LOSS | QUARTER               | NEW MEMBER<br>GOAL | CHARTER AND<br>NEW MEMBERS<br>ADDED | DROPPED<br>MEMBERS | NET<br>GAIN/LOSS |  |
| JULY/AUG/SEPT         | 0                | 1         | 1                | 0                | JULY/AUG/SEPT         | 0                  | 29                                  | 17                 | 12               |  |
| OCT/NOV/DEC           | 1                | 0         | 0                | 0                | OCT/NOV/DEC           | 30                 | 34                                  | 17                 | 17               |  |
| JAN/FEB/MAR           | 1                | 0         | 0                | 0                | JAN/FEB/MAR           | 55                 | 18                                  | 14                 | 4                |  |
| APR/MAY/JUNE          | 1                | 0         | 0                | 0                | APR/MAY/JUNE          | 40                 | 0                                   | 0                  | 0                |  |